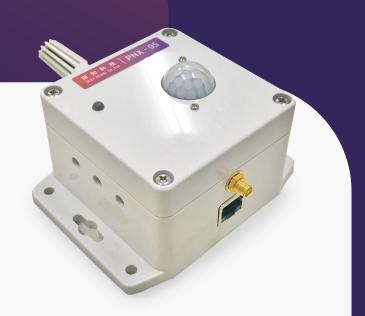

# PNX 05

Supports Bluetooth 4.1 and is BLE Two-way communication function.

Support with directional antenna or global antenna.

Powered by PoE and USB.

Transmitted by RJ45 network cable and WiFi (802.11 b/g/n)

It can scan to receive or broadcast Beacon signals.

Environmental
monitoring function:
Light sensor detection
function, Infrared
sensor, Temperature and
humidity sensor
detection function.