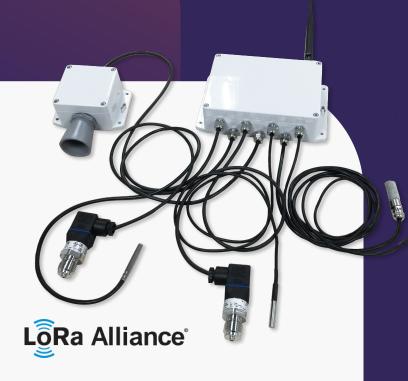

# SENSOR HUB **LWX Hub**

Sensor Hub is an innovative LoRaWAN™ device with adequate I/Os which can connect up to 9 external sensors. Large battery capacity. Designed to save system cost and improve maintenance efficiency! One Sensor Hub can connect with multiple external sensors. Each sensor is able to be configured individually, such as data rate, report interval.

LoRaWAN US915, EU868, AS923 compatible

Ultra-Long-Range signal transmission

District heating monitoring