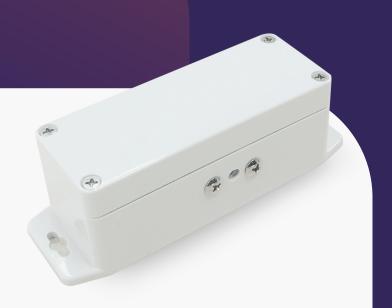

# LANDSLIDE DETECTION SENSOR

## **LWX 16**

LWX-16 is a perfect combination of LoRaWAN wireless technology and land-slide detection. At the moment when a large scale landslide is imminent, warnings by our device can be transmitted immediately for local residents, and government crisis management. LoRaWAN allows LWX-16 ultra-long-distance transmission, lower power consumption, and better safety mechanism for the purpose of better customer privacy and data protection. LWX-16 can last for longer than 5 years in order to achieve maximum flexibility, with significant reduction of maintenance frequency.